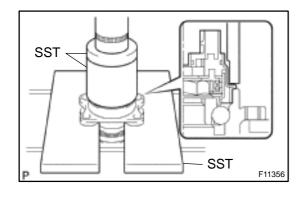

## Do not allow any foreign matter to stick to the sensor rotor.

- (b) Place the ABS speed sensor on the axle hub so that the connector is set at the bottom under the on–vehicle condition.
- (c) Using SST and a press, install a new ABS speed sensor to the axle hub.

SST 09527-10011, 09710-04101, 09950-60020 (09951-00680)

- Do not tap the speed sensor with a hammer directly.
- Check that there should be no foreign matter on the speed sensor detection portion.
- Press in the ABS speed sensor straightly and slowly.